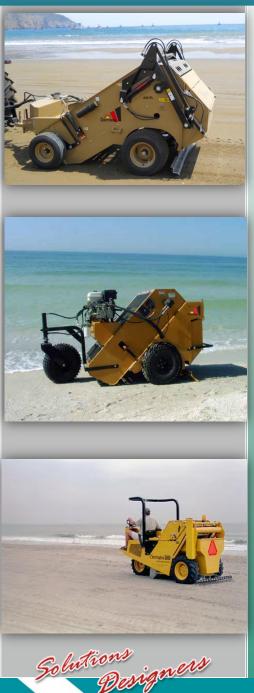

## "Main Features,,

Refuse Collector Vehicles, Fire Fighting Vehicles, Truck Bodies, Waste / Paper Compactors and Airport handling equipments

#### Self-Propelled

|  | Model       | 5500             | 5450           | 3000           | 950        |  |  |  |
|--|-------------|------------------|----------------|----------------|------------|--|--|--|
|  | Length      | 17'4" (208")     | 15'2" (182")   | 9'3" (111")    | 8' 0"(96") |  |  |  |
|  |             | 5,283mm          | 4,623mm        | 2,819mm        | 2,438mm    |  |  |  |
|  | Width       | 8'1" (97")       | 8'3" (99")     | 5'0" (60")     | 4'3" (51") |  |  |  |
|  |             | 2,464mm          | 2,515mm        | 1,524mm        | 1,295mm    |  |  |  |
|  | Screening   | 5′0″ (60″)       | 4'6" (54")     | 3'0" (36")     | 3′0″ (36″) |  |  |  |
|  | Width       | 1,524mm          | 1,372mm        | 914mm          | 914mm      |  |  |  |
|  | Grooming    | 9'2" (110")      | 9'2" (110")    | 5′0″ (60″)     | 4'2" (50") |  |  |  |
|  | Width       | 2,794mm          | 2,794mm        | 1,524mm        | 1,270mm    |  |  |  |
|  | Screening   | Up to 6"         | Up to 6"       | Up to 4"       | Up to 3"   |  |  |  |
|  | Depth       | 152mm            | 152mm          | 102mm          | 76mm       |  |  |  |
|  |             | 1.5 yd³ ,        |                |                |            |  |  |  |
|  | Hopper      | (1.8 yd³ option) | 1 yd³          | 9 ft³          | 6.5 ft³    |  |  |  |
|  | Capacity    | 1.2 m³           | .8 m³          | .3 m³          | .2 m³      |  |  |  |
|  |             | (1.4 m³ option)  |                |                |            |  |  |  |
|  | Maximum     | Hydraulic 8'6"   | Hydraulic 8'6" | Hydraulic 5'0" | Manual     |  |  |  |
|  | Dump Height | (102")           | (102") 2,591mm | •              | Ground     |  |  |  |
|  |             | 2,591mm          | •              |                |            |  |  |  |

#### **Pull-Type**

| Model                  | 4600XL                              | 4500XL                                                                                                     | 440XL                           | 800              |
|------------------------|-------------------------------------|------------------------------------------------------------------------------------------------------------|---------------------------------|------------------|
| Length                 | 17'8" (212")                        | 17' 0" (204")                                                                                              | 10'10" (130")                   | 8'8" (104")      |
|                        | 5,385mm                             | 5,182mm                                                                                                    | 3,302mm                         | 2,642mm          |
| Width                  | 9'3" (111")                         | 8'2" (98")                                                                                                 | 5'9" (69")                      | 4'3" (51")       |
|                        | 2,819mm                             | 2,489mm                                                                                                    | 1,753mm                         | 1,295mm          |
| Screening              | 6′ 0″ (72″)                         | 5′0″ (60″)                                                                                                 | 4'0" (48")                      | 3'0" (36")       |
| Width                  | 1,829mm                             | 1,524mm                                                                                                    | 1,219mm                         | 914mm            |
| Grooming               | 9'2" (110")                         | 9'2" (110")                                                                                                | 5'4" (64")                      | 4'2" (50")       |
| Width                  | 2,794mm                             | 2,794mm                                                                                                    | 1,626mm                         | 1,270mm          |
| Screening              | Up to 6"                            | Up to 6"                                                                                                   | Up to 4"                        | Up to 3"         |
| Depth                  | 152mm                               | 152mm                                                                                                      | 102mm                           | 76mm             |
| Hopper<br>Capacity     | 2 yd³<br>1.5 m³                     | 1.5 yd <sup>3</sup> ,<br>(1.8 yd <sup>3</sup> option)<br>1.2 m <sup>3</sup><br>(1.4 m <sup>3</sup> option) | .5 yd³<br>.4 m³                 | 6.5 ft³<br>.2 m³ |
| Maximum<br>Dump Height | Hydraulic 8'6"<br>(102")<br>2,591mm | Hydraulic 8'6"<br>(102") 2,591mm                                                                           | Hydraulic 5'0"<br>(60") 1,524mm | Manual<br>Ground |