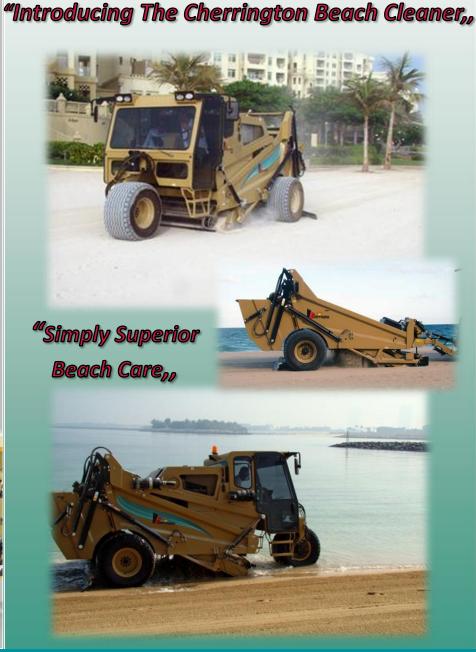

### **Product Description**

Cherrington Beach Cleaners are built to handle tough rock and coral challenges. Cherrington's high capacity Beach Cleaners are uniquely designed with the durability required for doing cleanup on projects with freshly dredged coral or hauled in sand. The unique Cherrington Beach Cleaner power-screening system can be quickly and easily adapted to meet your changing conditions. Remove seaweed, debris, glass, rocks, shells, litter, trash, animal droppings & cigarette butts all in one pass.

Cherrington Beach Cleaners use non-rotating steel screens mounted on a fixed frame rather than rotating belts. Belts are prone to stretching and expensive to replace.

Cherrington Beach Cleaners lift and carry the sand over the screen using steel loading paddles. The Cherrington system powers the screen in short, intense movements for effective separation. The sand is immediately returned to the beach while the loading paddles carry the debris that is larger than the screen-hole size into the hopper.