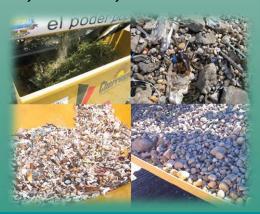

### What are you willing to leave on your beach?

Cherrington Beach Cleaners Easily Screen Away:

- ☑ Litter and Trash
- ☑ Broken Glass
- ☑ Animal Droppings
- ☑ Cigarette Filters
- ☑ Rocks
- ✓ Sharp shells
- ☑ Encroaching Vegetation
- ☑ Seaweed
- ....and More!