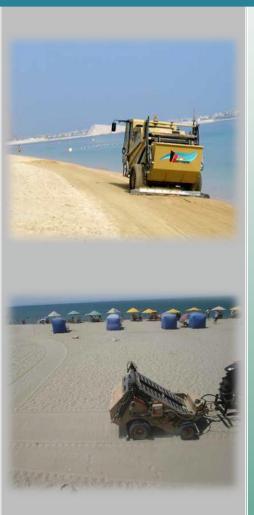

### **Product Description**

Cherrington Beach Cleaners are built to handle tough rock and coral challenges. Cherrington's high capacity Beach Cleaners are uniquely designed with the durability required for doing cleanup on projects with freshly dredged coral or hauled in sand. The unique Cherrington Beach Cleaner power-screening system can be quickly and easily adapted to meet your changing conditions. Remove seaweed, debris, glass, rocks, shells, litter, trash, animal droppings & cigarette butts all in one pass.

Cherrington Beach Cleaners use non-rotating steel screens mounted on a fixed frame rather than rotating belts. Belts are prone to stretching and expensive to replace.

Cherrington Beach Cleaners lift and carry the sand over the screen using steel loading paddles. The Cherrington system powers the screen in short, intense movements for effective separation. The sand is immediately returned to the beach while the loading paddles carry the debris that is larger than the screen-hole size into the hopper.

### What are you willing to leave on your beach?

Cherrington Beach Cleaners Easily Screen Away:

- ☑ Litter and Trash
- ☑ Broken Glass
- ☑ Animal Droppings
- ☑ Cigarette Filters
- ☑ Rocks
- ✓ Sharp shells
- ☑ Encroaching Vegetation
- ☑ Seaweed
- ....and More!